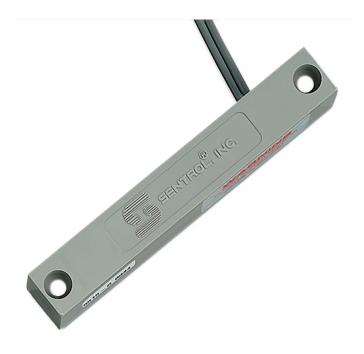

5515-G Surface mount moisture sensor, grey

## 5515-G Surface mount moisture sensor, grey

## **Technical specifications**

| General               |                             |
|-----------------------|-----------------------------|
| Sensor type           | Flood Sensor                |
| Connections           | 3m wire lead                |
| Wired/wireless        |                             |
| Wired-wireless        | Wired                       |
| Physical              |                             |
| Physical dimensions   | 99 x 18 x 15 mm (L x W x H) |
| Colour                | Grey                        |
| Environmental         |                             |
| Operating temperature | 0 to +82°C                  |