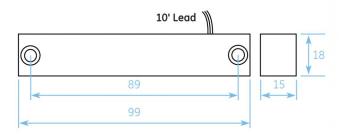

## **Technical specifications**

| General               |                             |
|-----------------------|-----------------------------|
| Sensor type           | Flood Sensor                |
| Connections           | 3m wire lead                |
| Wired/wireless        |                             |
| Wired-wireless        | Wired                       |
| Physical              |                             |
| Physical dimensions   | 99 x 18 x 15 mm (L x W x H) |
| Colour                | Grey                        |
| Environmental         |                             |
| Operating temperature | 0 to +82°C                  |