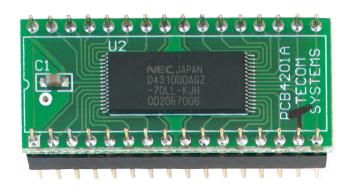

#### **Product Overview**

The ATS1830 is a standard 1MB memory expansion module for ATS2000, ATS3000 & ATS4000 series only. It increases the capacity to 2000 users in IUM mode or 11466 users, in non-IUM mode. The ATS1830 is standard available in all NFa2p, VdS and EN approved control panels.

#### **Details**

- 1 Mb memory size
- Max. 11466 Users
- All users with Card & PIN