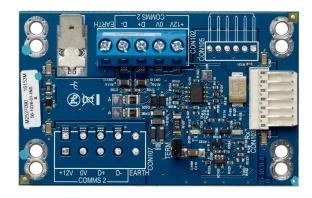

### **Product data sheet**



# ATS670

### Second RS485 LAN Extension Module for ATS4500A



## **ATS670**

### Second RS485 LAN Extension Module for ATS4500A

### **Technical specifications**

| General                |                      |
|------------------------|----------------------|
| Accessory group        | Advisor Advanced     |
| Туре                   | Module               |
| Electrical             |                      |
| Operating voltage      | 9.5 to 13.8 VDC      |
| Current consumption    | 50 mA                |
| Physical               |                      |
| Physical dimensions    | 80 x 50 mm           |
| Environmental          |                      |
| Operating temperature  | -10 to +55°C         |
| Standards & regulation |                      |
| Certification          | EN50131 Grade 3, VdS |

As a company of innovation, UTC Fire & Securit