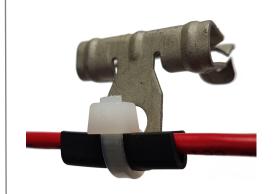

Address: LGM Products Ltd, Unit 15 Riverside Industrial Park, Farnham, Surrey, GU9 7UG, United Kingdom.

Model Signaline Edge Clip

**Dimensions** 40mm x 32mm x 42mm

Pack size 100 clips per pack.

Pack weight approx. 0.8kg

Mounting Edge mounting. 3-8mm edge as standard

(2-3mm, 8-14 and 14-20mm as special)

Material Clip: Zinc plated mild steel

Cable sleeve: Neoprene

Cable tie: Nylon

**Colour** Grey

Pack includes clips, neoprene sleeves and cable ties.