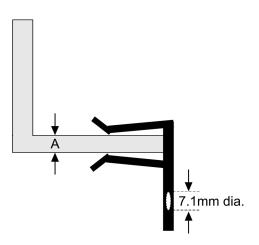

Mounting Edge mounting. 3-8mm edge as standard

(2-3mm, 8-14 and 14-20mm as special)

Material Clip: Zinc plated mild steel

Cable sleeve: Neoprene

Cable tie: Nylon

**Colour** Grey

Pack includes clips, neoprene sleeves and cable ties.