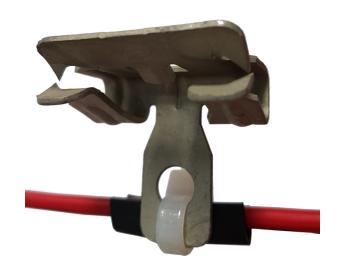

Address: LGM Products Ltd, Unit 15 Riverside Industrial Park, Farnham, Surrey, GU9 7UG, United Kingdom.

Model Signaline Edge Clip

**Dimensions** 40mm x 32mm x 42mm

Pack size 100 clips per pack.

Pack weight approx. 0.8kg

Mounting Edge mounting. 3-8mm edge as standard

(2-3mm, 8-14 and 14-20mm as special)

Material Clip: Zinc plated mild steel

Cable sleeve: Neoprene

Cable tie: Nylon

**Colour** Grey

Pack includes clips, neoprene sleeves and cable ties.