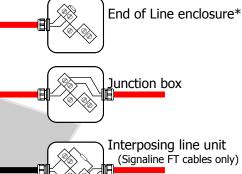

## Signaline Universal Connector Box

The Signaline Universal Connector Box (Signaline UCB) can be used as an end of line enclosure, junction box or an interposing line unit.

It is supplied with appropriately sized cable glands, terminal block and 470 and 680 ohm resistors. It is a quick and efficient method to interconnect, terminate and join lengths of any Signaline Heat Sensing Cable.

It can also be used for connecting the incoming leader cable to the start of a length of heat sensing cable.

The resistors allow Signaline FT cable to be connected directly to the zone terminals of most conventional fire control panels.

The Signaline UCB is not suitable for use with Signaline FT-185-R

\* The end of line monitoring component (such as resistor, capacitor or diode) is not included, this is normally supplied by the control panel manufacturer

## Signaline UCB configurations