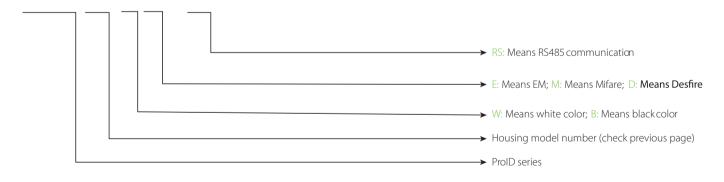

D Control External Buzzer Control

Material ABS+PC

Supported Panel

InBio160 Pro,InBio260 Pro InBio460 Pro **Output Format** 

RS485

Power

Operating Voltage 7~13V DC Current Draw < 80mA

LED

Pulsing White Standby Light Red and Green LEDs

**Operating Temperature** 

-20 °C ~ 65 °C

Operating Humidity

10% ~ 90% Relative Humidity Non-Condensing

Audio

Веер

**Index Protection** 

IP65

**Dimensions** 

ProID20/30-RS: 90  $\times$  90  $\times$ 

16mm.

#### **ProID RS-485 Reader List**

| ProID20 BE-RS | ProID20 BM-RS | ProID20 WE-RS | ProID20 WM-RS | ProID20 BD-RS |
|---------------|---------------|---------------|---------------|---------------|
| ProID20 WD-RS | ProID30 BE-RS | ProID30 BM-RS | ProID30 WE-RS | ProID30 WM-RS |

#### **How to Order ProID Series?**

## ProID20 WE - RS