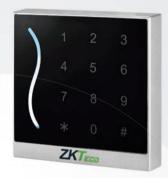

# ProID RS485 Series Reader

ProID20-RS

ProID30-RS

The ProID-RS family of card readers is designed to offer card technologies options to customers such as 125KHz EM, 13.56MHz MIFARE, DESFire.

With a robust all-weather protection and a beautiful modern design, the ProID-RS family is the best choice for indoor or outdoor applications.

#### **Features**

- · High stability and energy efficiency.
- LED light and touch keypad.
- · RS485 output.
- Waterproof design suitable for indoor or outdoor applications.
- Black or white color available.

ProID20/30-RS: 90  $\times$  90  $\times$ 

16mm.