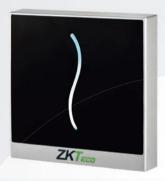

# ProID RS485 Series Reader

ProID20-RS

ProID30-RS

The ProID-RS family of card readers is designed to offer card technologies options to customers such as 125KHz EM, 13.56MHz MIFARE, DESFire.

With a robust all-weather protection and a beautiful modern design, the ProID-RS family is the best choice for indoor or outdoor applications.

#### **Features**

- · High stability and energy efficiency.
- LED light and touch keypad.
- · RS485 output.
- Waterproof design suitable for indoor or outdoor applications.
- Black or white color available.

ProID20/30-RS: 90  $\times$  90  $\times$ 

16mm.