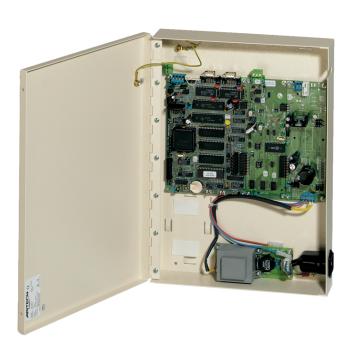

# UN2011

1200/2000 Series - Accessory - Universal Node - ARCNet To RS232 Converter

#### **Details**

- FP1200 / FP2000 arcnet to RS232 interface
- Allows computer applications to operate on the fire panel network
- 230V operation and battery charger
- Can be extended with MOD2000 for remote operation
- 'Black box' operation