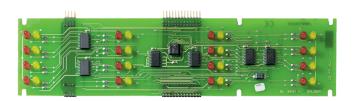

#### General

The ZE2016 allows the extension of the visible zone indications of the FP2864 and FR2064 fire panels and repeaters by 16 additional zones.

#### **Details**

- Extends the visual zone LED display by 16
- Provides fire and fault LEDs for every zone
- No configuration required
- Supplied with nuts and washers for easy installation